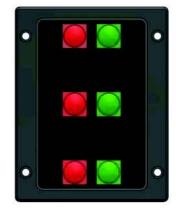

## **Application and function**

Illumination device for bicolour level gauges type green-red with elongated slot and BU green-red according to the new

IGEMA LED-Duo technology. The water level is visible due to the illumination of the water and steam space from the back.

This illumination device is a LED illumination module consisting of 6 or 8 highperformance LED elements.

The surface of the case is hard-anodized and coloured black (layer thickness  $40\mu).$ 

The LEDs are protected by a pressed in glass cover made of temperatureresistant borosilicate glass.