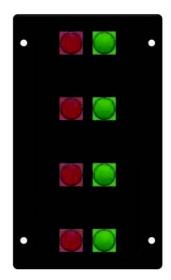

## **Application and function**

Illumination device for bicolour level gauges type green-red with elongated slot and BU green-red according to the new

IGEMA LED-Duo technology. The water level is visible due to the illumination of the water and steam space from the back.

This illumination device is a LED illumination module consisting of 6 or 8 highperformance LED elements.

The surface of the case is hard-anodized and coloured black (layer thickness  $40\mu).$ 

The LEDs are protected by a pressed in glass cover made of temperatureresistant borosilicate glass.