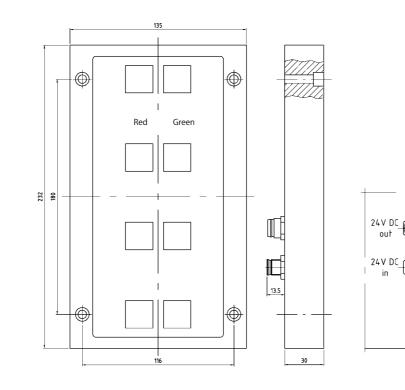

This illumination device is a LED illumination module consisting of 6 or 8 highperformance LED elements.

The surface of the case is hard-anodized and coloured black (layer thickness  $40\mu).$ 

The LEDs are protected by a pressed in glass cover made of temperatureresistant borosilicate glass.

Several LED modules are superposed in case of big sight lengths. The power supply is looped through cascadable in this process.

## **Technical data**

| Туре                               | LED Duo                                                                                                                                                                |             |
|------------------------------------|------------------------------------------------------------------------------------------------------------------------------------------------------------------------|-------------|
| Power of LED modules               | 8 W                                                                                                                                                                    |             |
|                                    | 10 W                                                                                                                                                                   |             |
| Operating voltage                  | 24Vdc                                                                                                                                                                  |             |
| Case protection for all components | IP67                                                                                                                                                                   |             |
| Housing                            | AlMgSi 0,5                                                                                                                                                             |             |
| Connection                         | With plug directly to 24Vdc or over<br>an electronic transformer<br>120-240 Vac / 24Vdc (with 2 m<br>cable on both sides, 1 x with<br>connector and 1 x with cable end |             |
|                                    |                                                                                                                                                                        |             |
|                                    |                                                                                                                                                                        |             |
|                                    |                                                                                                                                                                        |             |
|                                    |                                                                                                                                                                        |             |
|                                    | Designation                                                                                                                                                            | Article no. |
| Transformer                        | ET 24Vdc                                                                                                                                                               | 20-00152    |
| Connection cable                   | VL320                                                                                                                                                                  | 20-00153    |
|                                    | VL380                                                                                                                                                                  | 20-00154    |
|                                    | LED Duo 6 LED                                                                                                                                                          | 20-00150    |
|                                    | LED Duo 8 LED                                                                                                                                                          | 20-00151    |

### Dimensions