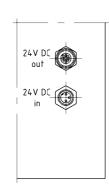

## **Technical data**

| Туре                               | LED Duo                                                                                                                                                                |             |
|------------------------------------|------------------------------------------------------------------------------------------------------------------------------------------------------------------------|-------------|
| Power of LED modules               | 8 W                                                                                                                                                                    |             |
|                                    | 10 W                                                                                                                                                                   |             |
| Operating voltage                  | 24Vdc                                                                                                                                                                  |             |
| Case protection for all components | IP67                                                                                                                                                                   |             |
| Housing                            | AlMgSi 0,5                                                                                                                                                             |             |
| Connection                         | With plug directly to 24Vdc or over<br>an electronic transformer<br>120-240 Vac / 24Vdc (with 2 m<br>cable on both sides, 1 x with<br>connector and 1 x with cable end |             |
|                                    |                                                                                                                                                                        |             |
|                                    |                                                                                                                                                                        |             |
|                                    |                                                                                                                                                                        |             |
|                                    |                                                                                                                                                                        |             |
|                                    | Designation                                                                                                                                                            | Article no. |
| Transformer                        | ET 24Vdc                                                                                                                                                               | 20-00152    |
| Connection cable                   | VL320                                                                                                                                                                  | 20-00153    |
|                                    | VL380                                                                                                                                                                  | 20-00154    |
|                                    | LED Duo 6 LED                                                                                                                                                          | 20-00150    |
|                                    | LED Duo 8 LED                                                                                                                                                          | 20-00151    |

#### Electronic transformer type ET 24Vdc

Connection cable type VL320 oder VL380

Data sheet edition 01/2009