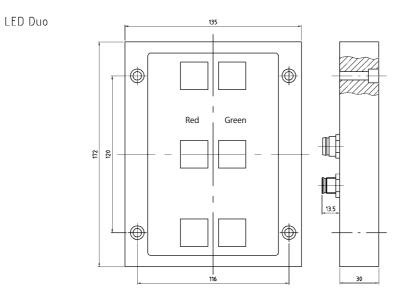

This illumination device is a LED illumination module consisting of 6 or 8 highperformance LED elements.

The surface of the case is hard-anodized and coloured black (layer thickness  $40\mu).$ 

The LEDs are protected by a pressed in glass cover made of temperatureresistant borosilicate glass.

## **Technical data**

| Туре                               | LED Duo                                                                                                                                                                |             |
|------------------------------------|------------------------------------------------------------------------------------------------------------------------------------------------------------------------|-------------|
| Power of LED modules               | 8 W                                                                                                                                                                    |             |
|                                    | 10 W                                                                                                                                                                   |             |
| Operating voltage                  | 24Vdc                                                                                                                                                                  |             |
| Case protection for all components | IP67                                                                                                                                                                   |             |
| Housing                            | AlMgSi 0,5                                                                                                                                                             |             |
| Connection                         | With plug directly to 24Vdc or over<br>an electronic transformer<br>120-240 Vac / 24Vdc (with 2 m<br>cable on both sides, 1 x with<br>connector and 1 x with cable end |             |
|                                    |                                                                                                                                                                        |             |
|                                    |                                                                                                                                                                        |             |
|                                    |                                                                                                                                                                        |             |
|                                    |                                                                                                                                                                        |             |
|                                    | Designation                                                                                                                                                            | Article no. |
| Transformer                        | ET 24Vdc                                                                                                                                                               | 20-00152    |
| Connection cable                   | VL320                                                                                                                                                                  | 20-00153    |
|                                    | VL380                                                                                                                                                                  | 20-00154    |
|                                    | LED Duo 6 LED                                                                                                                                                          | 20-00150    |
|                                    | LED Duo 8 LED                                                                                                                                                          | 20-00151    |

### Dimensions