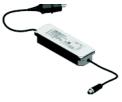

## **Technical data**

| Туре                               | LED Duo                                                                                                                                                                |             |
|------------------------------------|------------------------------------------------------------------------------------------------------------------------------------------------------------------------|-------------|
| Power of LED modules               | 8 W                                                                                                                                                                    |             |
|                                    | 10 W                                                                                                                                                                   |             |
| Operating voltage                  | 24Vdc                                                                                                                                                                  |             |
| Case protection for all components | IP67                                                                                                                                                                   |             |
| Housing                            | AlMgSi 0,5                                                                                                                                                             |             |
| Connection                         | With plug directly to 24Vdc or over<br>an electronic transformer<br>120-240 Vac / 24Vdc (with 2 m<br>cable on both sides, 1 x with<br>connector and 1 x with cable end |             |
|                                    |                                                                                                                                                                        |             |
|                                    |                                                                                                                                                                        |             |
|                                    |                                                                                                                                                                        |             |
|                                    |                                                                                                                                                                        |             |
|                                    | Designation                                                                                                                                                            | Article no. |
| Transformer                        | ET 24Vdc                                                                                                                                                               | 20-00152    |
| Connection cable                   | VL320                                                                                                                                                                  | 20-00153    |
|                                    | VL380                                                                                                                                                                  | 20-00154    |
|                                    | LED Duo 6 LED                                                                                                                                                          | 20-00150    |
|                                    | LED Duo 8 LED                                                                                                                                                          | 20-00151    |

#### Electronic transformer type ET 24Vdc

Connection cable type VL320 oder VL380

Data sheet edition 01/2009